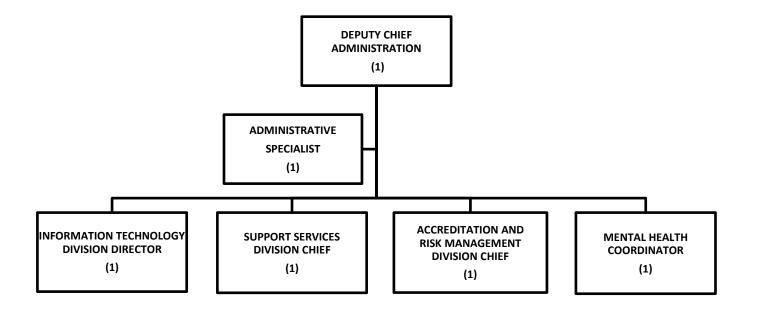

TERS
3 LIEUTENANT SAMS
3 INVESTIGATORS
MDS: 6 (OPS)
1 (Health & Safety)

STATION 11

1 CAPTAIN
2 LIEUTENANTS
3 ENGINEERS
6 FIREFIGHTERS

MDS: 4

STATION 12

1 CAPTAIN
2 LIEUTENANTS
3 ENGINEERS
9 FIREFIGHTERS

MDS: 5

**STATION 13** 

1 CAPTAIN
2 LIEUTENANTS
3 ENGINEERS
9 FIREFIGHTERS

MDS: 5

**STATION 14** 

1 CAPTAIN
2 LIEUTENANTS
3 ENGINEERS
6 FIREFIGHTERS

MDS: 4

**STATION 15** 

1 CAPTAIN
2 LIEUTENANTS
3 ENGINEERS

9 FIREFIGHTERS

MDS: 5

Page 7 Adopted: 1.1.24 Updated: 1.9.24

TRAINING DIVISION



Page 8 Adopted: 1.1.25 Updated:

COLORADO METROPOLITAN CERTIFICATION BOARD (CMCB)



Page 9

Adopted: 8.16.22

Updated: 12.27.23

**EMERGENCY MEDICAL SERVICES DIVISION** 



Page 10 Adopted: 1.1.24 Updated: 1.9.24

**SPECIAL OPERATIONS** 



Page 11 Adopted: 1.1.25

## **ADMINISTRATION**



Page 12 Adopted: 3.19.24

Updated: 3.19.24

# INFORMATION TECHNOLOGY DIVISION



Page 13 Adopted: 1.1.24

SUPPORT SERVICES DIVISION



Page 14

# RISK MANAGEMENT/ACCREDITATION DIVISION



Page 15

Adopted: 1.1.25

Updated:

#### WEST METRO FIRE PROTECTION DISTRICT LIFE SAFETY **DEPUTY CHIEF** LIFE SAFETY (1) LIFE SAFETY SPECIALIST (1) **LIFE SAFETY** FIRE MARSHAL **TECHNICIAN** (1) (1) **DEPUTY FIRE MARSHAL DEPUTY FIRE MARSHAL COMMUNITY RISK CODE COMPLIANCE REDUCTION MANAGER** PLAN REVIEW CAPTAIN **CAPTAIN** (1) (1) (1) ASSISTANT FIRE ASSISTANT FIRE ASSISTANT FIRE MARSHAL **FIRE INVESTIGATIONS** FIRE PROTECTION MARSHAL MARSHAL FIRE PLANS EXAMINER **BUILDING TEAM COORDINATOR ENGINEER** CODE COMPLIANCE HAZMAT COMPLIANCE (3) CONSTRUCTION LIEUTENANT (1) LIEUTENANT LIEUTENANT INSPECTOR (1) (1