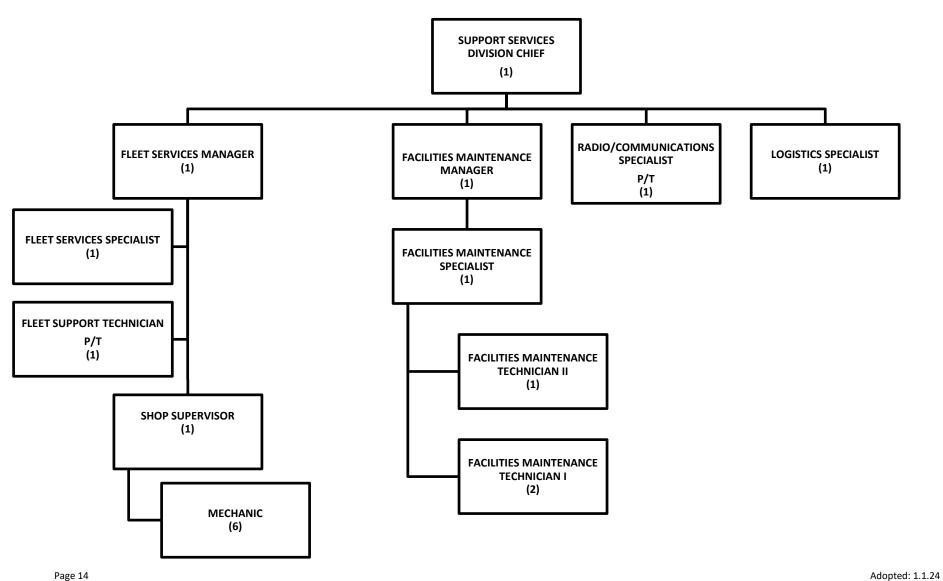

# INFORMATION TECHNOLOGY DIVISION

Page 13 Adopted: 1.1.24

SUPPORT SERVICES DIVISION

Page 14