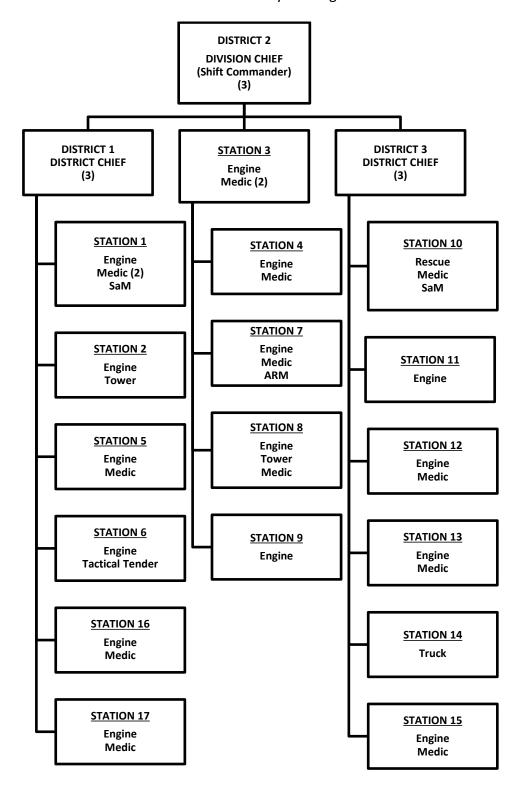

DISTRICT 1
Minimum Daily Staffing

# DISTRICT 2 Minimum Daily Staffing

DISTRICT 3
Minimum Daily Staffing

DISTRICT 3
(Station 14)
DISTRICT CHIEF
(3)
MDS: 1

STATION 10

1 CAPTAIN
2 LIEUTENANTS
3 ENGINEERS
12 FIREFIGHTERS
3 LIEUTENANT SAMS
3 INVESTIGATORS
MDS: 6 (OPS)
1 (Health & Safety)

STATION 11

1 CAPTAIN
2 LIEUTENANTS
3 ENGINEERS
6 FIREFIGHTERS

MDS: 4

STATION 12

1 CAPTAIN
2 LIEUTENANTS
3 ENGINEERS
9 FIREFIGHTERS

MDS: 5

**STATION 13** 

1 CAPTAIN
2 LIEUTENANTS
3 ENGINEERS
9 FIREFIGHTERS

MDS: 5

**STATION 14** 

1 CAPTAIN
2 LIEUTENANTS
3 ENGINEERS
6 FIREFIGHTERS

MDS: 4

**STATION 15** 

1 CAPTAIN
2 LIEUTENANTS
3 ENGINEERS

9 FIREFIGHTERS

MDS: 5