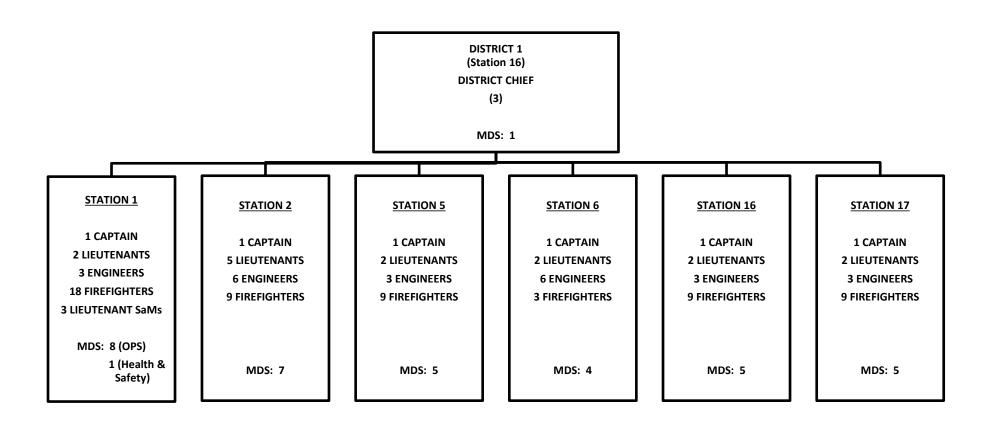

**Organizational Chart** 



FINANCE DIVISION



Page 2 Adopted: 1.1.24

**OPERATIONS** 



Page 3 Adopted: 1.21.2020 Updated: 9.9.2022

FIELD OPERATIONS DIVISION
Minimum Daily Staffing



Page 4 Adopted: 1.1.23

Updated: 3.15.23

DISTRICT 1
Minimum Daily Staffing



# DISTRICT 2 Minimum Daily Staffing



DISTRICT 3
Minimum Daily Staffing

DISTRICT 3
(Station 14)
DISTRICT CHIEF
(3)
MDS: 1

STATION 10

1 CAPTAIN
2 LIEUTENANTS
3 ENGINEERS
12 FIREFIGHTERS
3 LIEUTENANT SAMS
3 INVESTIGATORS
MDS: 6 (OPS)
1 (Health & Safety)

STATION 11

1 CAPTAIN
2 LIEUTENANTS
3 ENGINEERS
6 FIREFIGHTERS

MDS: 4

STATION 12

1 CAPTAIN
2 LIEUTENANTS
3 ENGINEERS
9 FIREFIGHTERS

MDS: 5

**STATION 13** 

1 CAPTAIN
2 LIEUTENANTS
3 ENGINEERS
9 FIREFIGHTERS

MDS: 5

**STATION 14** 

1 CAPTAIN
2 LIEUTENANTS
3 ENGINEERS
6 FIREFIGHTERS

MDS: 4

**STATION 15** 

1 CAPTAIN
2 LIEUTENANTS
3 ENGINEERS

9 FIREFIGHTERS

MDS: 5

Page 7 Adopted: 1.1.24 Updated: 1.9.24

TRAINING DIVISION



Page 8 Adopted: 1.1.25 Updated:

COLORADO METROPOLITAN CERTIFICATION BOARD (CMCB)



Page 9

Adopted: 8.